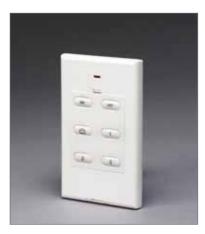

## WT400 Thin-Style Wall Transmitter/Remote

This easy-to-operate, quick-install wireless solution provides convenient fingertip control of up to six lighting, relay or automation devices.

The WT400 performs the same functions as other four-button keyfobs while providing the added convenience of two extra buttons to control lamp modules. It programs exactly like other Street Smart devices and is easy to attach—whether mounting on a standard electrical box or directly on the wall.

Easily controls lights and garage doors

Contains user-replaceable coin-lithium battery

Extra buttons make it easy to control lamp modules.