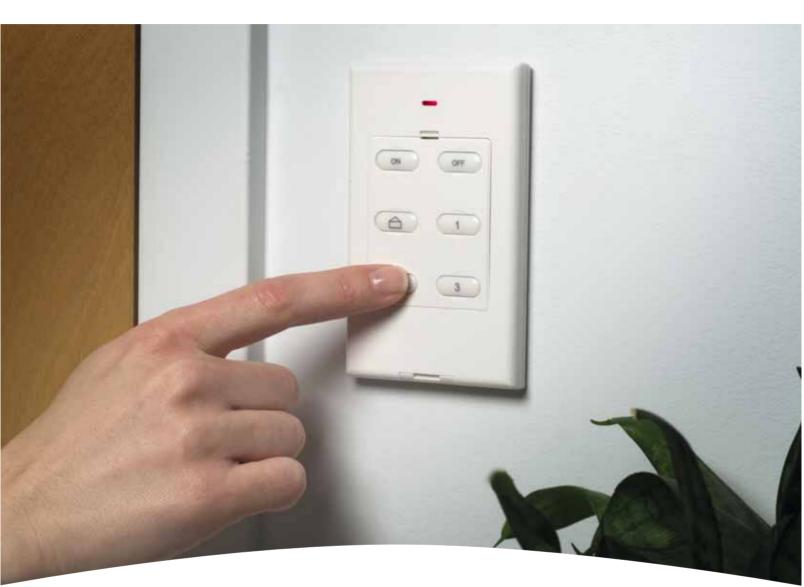

# Wireless Keyfob for the Home

Honeywell's attractive, multi-functional WT400 Wall Transmitter can turn on alarms, control lights or operate garage doors with a single touch.

- Convenient fingertip control of lighting, relay or security system
- Uses four billion rotating encrypted codes for the ultimate in security
- Red LED blinks to confirm that signals have been sent
- Can be mounted on walls, placed on tabletops or hidden in drawers
- Installs quickly and easily and features single button programming
- Includes lithium coin cell battery
- Saves time in labor, costs and training

## WT400 Thin-Style Wall Transmitter/Remote

This easy-to-operate, quick-install wireless solution provides convenient fingertip control of up to six lighting, relay or automation devices.

The WT400 performs the same functions as other four-button keyfobs while providing the added convenience of two extra buttons to control lamp modules. It programs exactly like other Street Smart devices and is easy to attach—whether mounting on a standard electrical box or directly on the wall.

Easily controls lights and garage doors

Contains user-replaceable coin-lithium battery

Extra buttons make it easy to control lamp modules.